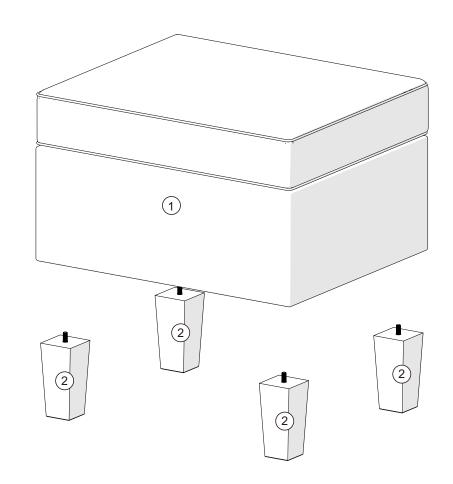

## table of contents

assembly

introduction 2
parts list 4

5

••••••••••••

1 box 1

2 leg