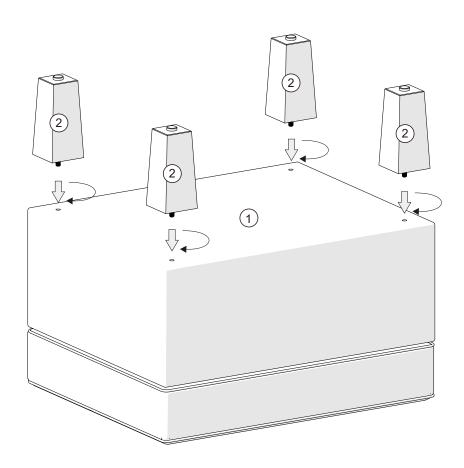

## table of contents

assembly

introduction 2
parts list 4

5

••••••••••••

1 box 1

2 leg